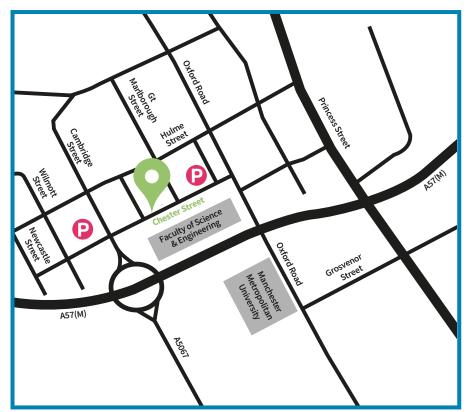

# **HOW TO FIND US**

0161 505 0308 restartadmin@b2wgroup.com

Chatham Mill, 8 Chester Street, Manchester, M1 5GE

We are located just off Oxford Road, on Chester Street in Chatham Mill. Our building has a sign with our logo outside to help you find us with ease. Upon arrival, please contact us through the intercom you will see to your right, it will be clearly labelled and a member of our team will assist you from there.

## **ARRIVING BY CAR**

You can choose either the Chester Street or Hulme Street NCP car parks. Both only a very short walk away. There is also on street parking on Chester Street which is limited to 3 hours.