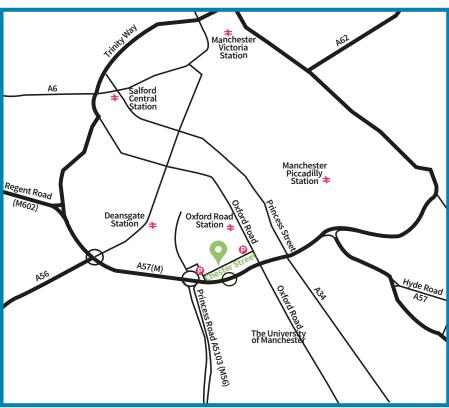

#### **ARRIVING BY TRAIN**

The closest station is Oxford Road - approx 5 minutes walk. From Piccadilly station it's about 15 minutes walk. From Victoria Station it's about a 25-30 minutes walk.

# **ARRIVING BY TRAM**

We are a 5-10 minute walk from the St Peters Square tram stop.

#### **ARRIVING BY BUS**

The following services stop on Oxford Road, from there is a short 2 minute walk to us: 44, 85, 85A, 86, 250, 263, 886